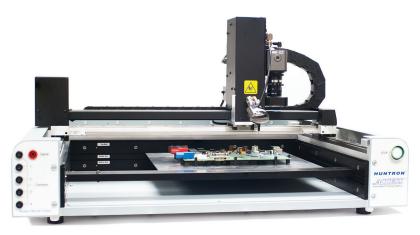

## **Huntron Access and Access 2 Probers**

## **Key Features**

- Single head flying probe tester in a desktop sized platform
- Sized for small to large circuit boards
- Exceptional accuracy for precise probing of circuit boards
- Durable design for many years of service
- Can be configured with a Huntron Tracker<sup>®</sup> inside or connected to an external Tracker 3200S
- Workstation Remote and SDK packages allow for integration of other test instrumentation

## **Single Head Precision Flying Probe Platforms**

Huntron Access Probers connected to a Huntron Tracker allow for economical, automated testing of densely packed surface-mount and other devices on your most complex circuit boards. Automated probing will increase test speed tenfold when compared to manual probing.

Access Probers can be connected to a Tracker 3200S or they can have a Tracker installed internally for an all-in-one test platform.

All Huntron Access Probers are CE and ETL certified and come with a one year, parts and labor limited warranty.