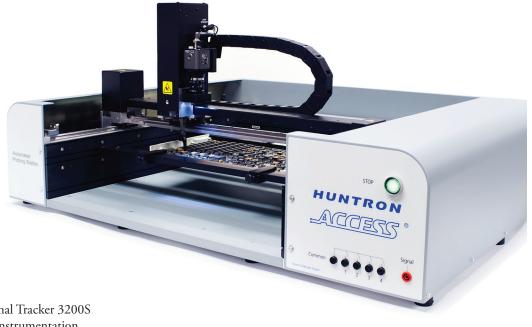

Access Probers can be connected to a Tracker 3200S or they can have a Tracker installed internally for an all-in-one test platform.

All Huntron Access Probers are CE and ETL certified and come with a one year, parts and labor limited warranty.