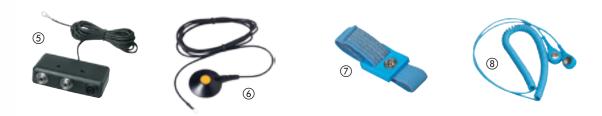

## Part Nr.

| i di civi.             |                                                                                          |
|------------------------|------------------------------------------------------------------------------------------|
| 1250.683               | Workstation accessories, includes:                                                       |
| ① 1402.663.L           | 1 table mat 610 x 1220 x 2 mm, see page 18                                               |
| ② 1250.682             | 1 floor mat 1220 x 2500 x 3,5 mm, see page 13                                            |
| ③ 2200.B               | 1 barrier strip box for 7 wires connection, see page 77                                  |
| ④ 2200.113             | 1 grounding plug with a 4 mm ring terminal, see page 78                                  |
| ⑤ 2200.121.10          | 1 earth connecting box with 2 x 10 mm snaps and 1 x 4 mm banana plug socket, see page 78 |
| <b>6 2250.790</b>      | 2 grounding cords with protective cap, 10 mm snap and a 4 mm ring terminal, see page     |
| ⑦ 2050.750.3           | 1 adjustable wrist strap, see page 74                                                    |
| <b>8 2100.752.3.10</b> | 1 coil cord 2,4 m, see page 75                                                           |