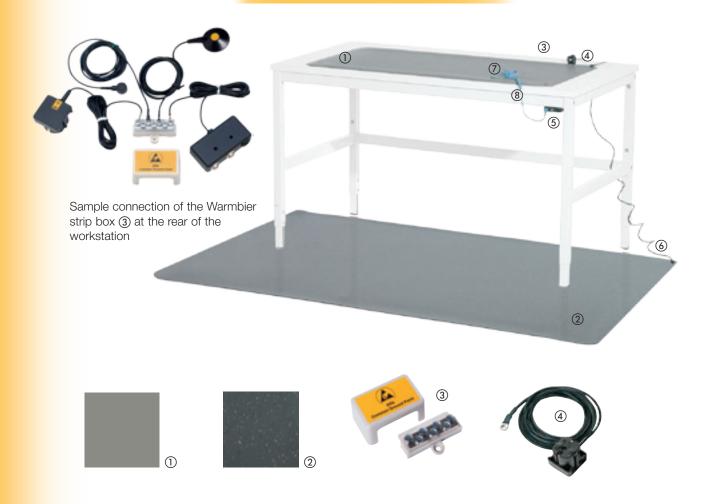

## Part Nr.

| i di civi.             |                                                                                          |
|------------------------|------------------------------------------------------------------------------------------|
| 1250.683               | Workstation accessories, includes:                                                       |
| ① 1402.663.L           | 1 table mat 610 x 1220 x 2 mm, see page 18                                               |
| ② 1250.682             | 1 floor mat 1220 x 2500 x 3,5 mm, see page 13                                            |
| ③ 2200.B               | 1 barrier strip box for 7 wires connection, see page 77                                  |
| ④ 2200.113             | 1 grounding plug with a 4 mm ring terminal, see page 78                                  |
| ⑤ 2200.121.10          | 1 earth connecting box with 2 x 10 mm snaps and 1 x 4 mm banana plug socket, see page 78 |
| <b>6 2250.790</b>      | 2 grounding cords with protective cap, 10 mm snap and a 4 mm ring terminal, see page     |
| ⑦ 2050.750.3           | 1 adjustable wrist strap, see page 74                                                    |
| <b>8 2100.752.3.10</b> | 1 coil cord 2,4 m, see page 75                                                           |

## Part Nr.

| 1250.473       | WORKSTATION as Part Nr. 1250.683, except floor mat |
|----------------|----------------------------------------------------|
| ② 1250.47002.L | 1 floor mat PVC 1500 x 2000 x 2,0 mm, see page 13  |