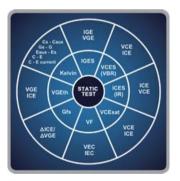

## Complete range of test systems for IGBT and MOSFET

- AC only, DC only and AC-DC versions.
- Applicable for production tests as well as
- device characterisation and laboratory tests.
- Up to 600A and 1500V for the dynamic tests
- Short-circuit test up to 2500A.
- Up to 2000A and 10 kV for the static tests
- Very low stray inductance ab. 35nH (without adaptor and DUT)
- Possibility to upgrade the tester with static test if only dynamic tester and dynamic test for static only tester.
- Adapted for the interconnection to automatic handlers.
- Auto-diagnostic functionality.
- Very fast high current protection programmable
- High di/dt and dv/dt capabilities
- High current measurement bandwidth
- Current Measurement system bandwidth: ab. 50 MHz
- High flexibility level for hardware and software evolution thanks to the use the Object-Oriented Programming.
  - Easy setting of test sequence through intuitive and user friendly interface.
- Complex sequence edition ease thanks to assistance menu. C# coding access for specific characterization sequences.
- Updates and upgrades ease and quicker installation to limit downtime.
- Real time statistic displayed.
- Multilanguage capability.
- The tests comply with IEC 60747-9 edition 2.0 for IGBT and to IEC 60747-2 edition 2 for Diode