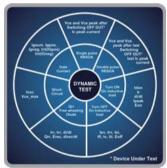

## Complete range of test systems for IGBT and MOSFET

- AC only, DC only and AC-DC versions.
- Applicable for production tests as well as
- device characterisation and laboratory tests.
- Up to 600A and 1500V for the dynamic tests
- Short-circuit test up to 2500A.
- Up to 2000A and 10 kV for the static tests
- Very low stray inductance ab. 35nH (without adaptor and DUT)
- Possibility to upgrade the tester with static test if only dynamic tester and dynamic test for static only tester.
- Adapted for the interconnection to automatic handlers.
- Auto-diagnostic functionality.
- Very fast high current protection programmable
- High di/dt and dv/dt capabilities
- High current measurement bandwidth
- Current Measurement system bandwidth: ab. 50 MHz
- High flexibility level for hardware and software evolution thanks to the use the Object-Oriented Programming.
  - Easy setting of test sequence through intuitive and user friendly interface.
- Complex sequence edition ease thanks to assistance menu. C# coding access for specific characterization sequences.
- Updates and upgrades ease and quicker installation to limit downtime.
- Real time statistic displayed.
- Multilanguage capability.
- The tests comply with IEC 60747-9 edition 2.0 for IGBT and to IEC 60747-2 edition 2 for Diode