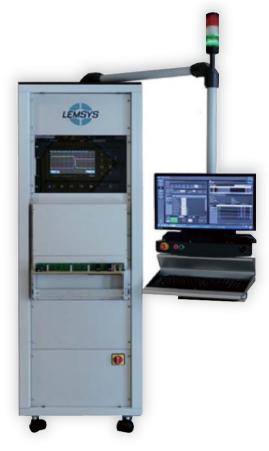

## The New LEMSYS Product Family

## Complete range of test systems for IGBT and MOSFET

- AC only, DC only and AC-DC versions.
- Applicable for production tests as well as
- device characterisation and laboratory tests.
- Up to 600A and 1500V for the dynamic tests
- Short-circuit test up to 2500A.
- Up to 2000A and 10 kV for the static tests
- Very low stray inductance ab. 35nH (without adaptor and DUT)
- Possibility to upgrade the tester with static test if only dynamic tester and dynamic test for static only tester.
- Adapted for the interconnection to automatic handlers.
- Auto-diagnostic functionality.
- Very fast high current protection programmable
- High di/dt and dv/dt capabilities
- High current measurement bandwidth
- Current Measurement system bandwidth: ab. 50 MHz
- High flexibility level for hardware and software evolution thanks to the use the Object-Oriented Programming.
  - Easy setting of test sequence through intuitive and user friendly interface.
- Complex sequence edition ease thanks to assistance menu. C# coding access for specific characterization sequences.
- Updates and upgrades ease and quicker installation to limit downtime.
- Real time statistic displayed.
- Multilanguage capability.
- The tests comply with IEC 60747-9 edition 2.0 for IGBT and to IEC 60747-2 edition 2 for Diode