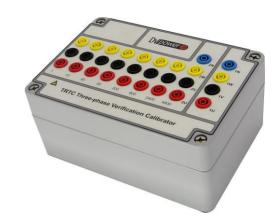

# Transformer Turns Ratio Tester TRTC Verification Calibrator

- TRT series accuracy verification
- Instrument troubleshooting
- Measuring ratio ranges 1 4800
- Accuracy 0,2%
- Test voltages: 1 V 250√3 V AC

## Description

The TRTC Verification Calibrator has been designed for use as a reference transformer for the verification of the accuracy of the Three-phase Transformer Turns Ratio Tester TRT. The TRTC Verification Calibrator is available for both single-phase and three-phase test. It is also useful for troubleshooting of the instrument connected.

#### Application

The TRTC is used as a verification calibrator for TRT devices. The ratios that can be measured by TRTC are: 1, 10, 20, 50, 200, 800, 2400 and 4800.