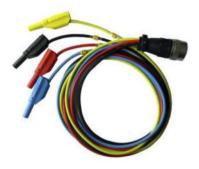

### For TRT63 series

- H winding test lead set, 4 x 1 m with banana plugs
- X winding test lead set, 4 x 1 m with banana plugs

#### For other TRT series

- H winding test lead, 1 m, 3~ connection with banana plugs
- X winding test lead, 1 m, 3~ connection with banana plugs

The above cables are also available in several color sets. Please contact DV Power for more information.