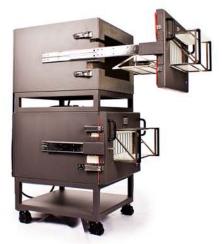

## **Standard and Custom Thermal Chambers**

Sigma Systems employs over 50 years of designing temperature chambers that are optimized for the application. We offer a wide range of chamber shapes, sizes, and configurations that accomodate the needs for test access, cable routing, test visibility, wide temperature ranges, and rapid temperature transitions.